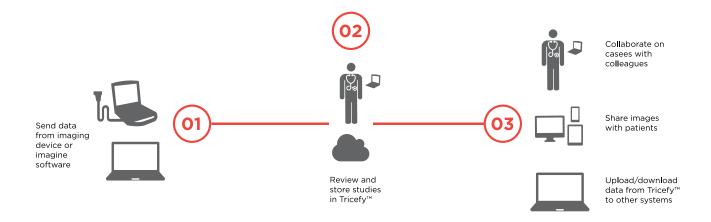

ovating the way healthcare providers manage images, share with patients and collaborate with colleagues through a web-based, image routing platform that shares high-res medical images and cine clips from any modality, anytime, anywhere.

- A single internet connection, 5 minutes for installation, 10 minutes to learn and 1 button to press - regardless of the imaging system currently in place
- A cloud-based system requiring no hardware or software investment or change to the clinic's workflow
- HIPAA compliant with FDA Class I classification, protected by multiple patents
- Double-authentication security and redundant storage
- Optimizes workflow and satisfies modern expectations for better patient care
- Leaves the inefficiencies of CDs and thermal paper far behind

## How Tricefy™ works